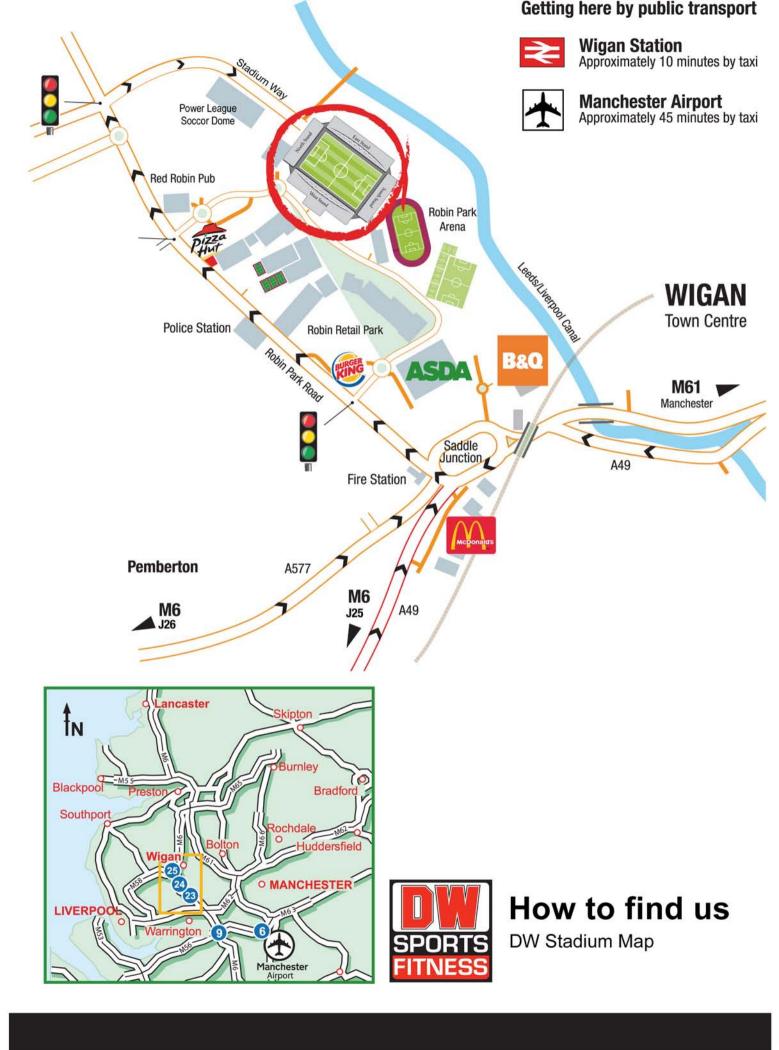

## **FROM EAST**

- Exit M61 at Junction 6 (sign posted Chorley, Horwich A6027) and take first exit at round about. NB. Do not exit at Junc. 5, which is sign posted Wigan.
- At next roundabout take first left (sign posted Westhoughton A6, Wigan B5238) into Chorley Road
- After 0.3 miles, turn right (sign posted Wigan B5238).
- After 1.8 miles, turn left at Aspull Roundabout (sign posted Wigan B5238).
- After 2.2 miles, just after Earl of Balcarres pub, turn right at traffic lights (Tesco is now facing you).
- Turn left at lights, and get in left hand lane to turn left at next lights with The Quality Inn on the corner.
- Follow ring road and get into second lane from right as road bears right into Caroline Street, sign posted Orrell.
- Continue on ring road following road as it bears left passing Great Outdoors on the left, again sign posted Orrell.
- Pass Wigan Pier on right and as the road goes under the railway bridge get into right hand lane to turn right at next lights into Robin Park Road.
- At next set of traffic lights continue forward past Burger King & Pizza Hut.
- At mini roundabout after Pizza Hut go straight ahead.
- Garage on your left, at the traffic lights turn right for the DW Stadium into Stadium Way.
- Stadium is at the end of Stadium Way.

## FROM SOUTH & WEST

- Exit M6 at Junction 25
- At end of slip road (approx. 1 mile) turn left, signposted Wigan A49, continue along the road to roundabout and straight across for 1.8 miles to Saddle junction, keep in left hand lane (Fire Station on your left and Asda will be on your right) continue past Robin Park Retail Park
- At next set of traffic lights continue forward past Burger King & Pizza Hut
- At mini roundabout after Pizza Hut go straight ahead.
- Garage will be on your left and at these traffic lights turn Right for the DW Stadium into Stadium Way.
- Stadium is at the end of Stadium Way
- Exit M6 at Junction 26
- Pick up the A577 for Wigan
- At end of slip road turn right for Wigan
- Continue along the road for approx 1.5 miles until you see Asda ahead of you, make sure you keep in the Left Hand Lane (Fire Station on your left and Asda will be on your right) continue past Robin Park Retail Park.
- At next set of traffic lights continue forward past Burger King & Pizza
- At mini roundabout after Pizza Hut go straight ahead.
- Garage will be on your left and at these traffic lights turn Right for the DW Stadium into Stadium Way.
- Stadium is at the end of Stadium Way

## **FROM EAST**

- Exit M6 at Junction 27 and turn left at end of slip road.
- Turn right at T junction (ignore sign for JJB turning left), sign posted Shevington, straight over at mini roundabout.
- After 1 mile at mini roundabout turn left into Old Lane (signed B5375 Standish Lower Ground).
- The road winds through countryside for approx. 2 miles.
- At traffic lights turn Right.
- Proceed through a traffic lights and at next set turn Left.
- Stadium is at the end of Stadium Way.

How to find us
DW Stadium Map