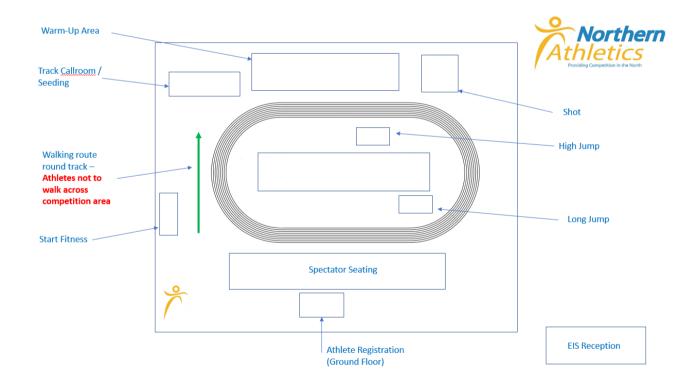

Registration will be situated on the ground floor in the corridor found on the left at the end of the reception area. To prevent congestion, please can we ask that only athletes queue for registration.

All athletes should listen carefully for announcements and be prepared to report to their events 30 minutes in advance for field events and 20 minutes in advance for track events, for which athletes are to report to the callroom/seeding area.