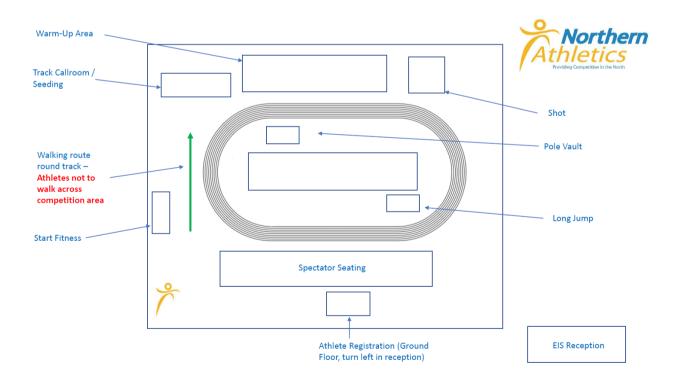

Registration will be situated on the ground floor in the corridor to the left of reception. **To prevent congestion, please can we ask that only athletes queue for registration.** 

All athletes should listen carefully for announcements and be prepared to report to their events 30 minutes in advance for field events and 20 minutes in advance for track events, for which athletes are to report to the callroom/seeding area.